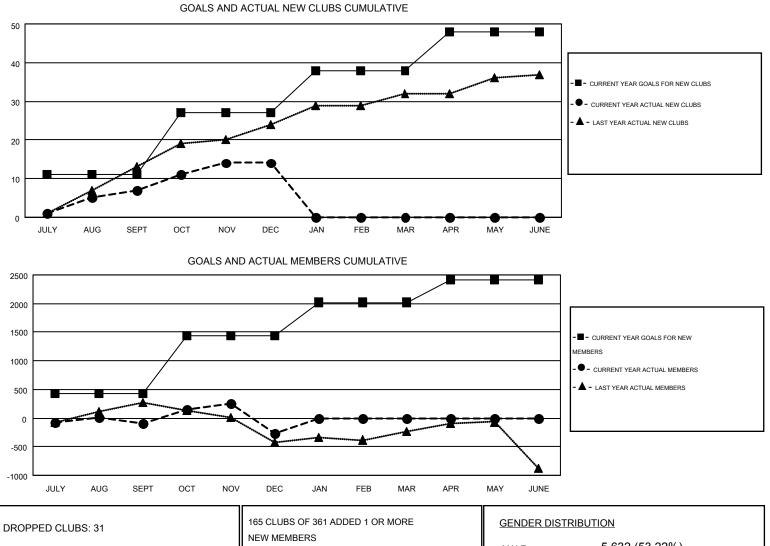

#### GMT: DATUK NAGARATNAM

| GMT   | C A | 5  |
|-------|-----|----|
| GIVIT | CA  | .) |
|       |     |    |

|                       |                  | Clubs     |                  |                       |               |                    | Members                                |                    |                  |
|-----------------------|------------------|-----------|------------------|-----------------------|---------------|--------------------|----------------------------------------|--------------------|------------------|
| RESULTS FOR 2015-2016 |                  |           |                  | RESULTS FOR 2015-2016 |               |                    |                                        |                    |                  |
| QUARTER               | NEW CLUB<br>GOAL | NEW CLUBS | DROPPED<br>CLUBS | NET<br>GAIN/LOSS      | QUARTER       | NEW MEMBER<br>GOAL | CHARTER AND<br>NEW<br>MEMBERS<br>ADDED | DROPPED<br>MEMBERS | NET<br>GAIN/LOSS |
| JULY/AUG/SEPT         | 11               | 7         | 9                | -2                    | JULY/AUG/SEPT | 423                | 495                                    | 587                | -92              |
| OCT/NOV/DEC           | 16               | 7         | 22               | -15                   | OCT/NOV/DEC   | 1,018              | 598                                    | 775                | -177             |
| JAN/FEB/MAR           | 11               | 0         | 0                | 0                     | JAN/FEB/MAR   | 580                | 0                                      | 0                  | 0                |
| APR/MAY/JUNE          | 10               | 0         | 0                | 0                     | APR/MAY/JUNE  | 390                | 0                                      | 0                  | 0                |

| DROPPED CLUBS: 31 |          | 165 CLUBS OF 361 ADDED 1 OR MORE | GENDER DISTR       | GENDER DISTRIBUTION |       |  |
|-------------------|----------|----------------------------------|--------------------|---------------------|-------|--|
|                   |          | NEW MEMBERS                      | MALE               | 5,632 (53.22%)      |       |  |
|                   |          |                                  | FEMALE             | 4,950 (46.78%)      |       |  |
| DROPPED MEMBERS   |          |                                  |                    |                     |       |  |
| DECEASED          | 29       | CLICK HERE FOR HEALTH            |                    |                     | 3,574 |  |
| CLUB CANCELLED    | 588      | ASSESSMENT DATA                  | FAMILY UNIT MEMBER | FAMILY UNIT MEMBERS |       |  |
| OTHER             | 745      |                                  | HEAD OF HOUSEHOL   | HEAD OF HOUSEHOLD   |       |  |
| TOTAL             | AL 1,362 |                                  | NON-HEAD OF HOUSE  | 2,113               |       |  |
|                   |          |                                  |                    |                     |       |  |